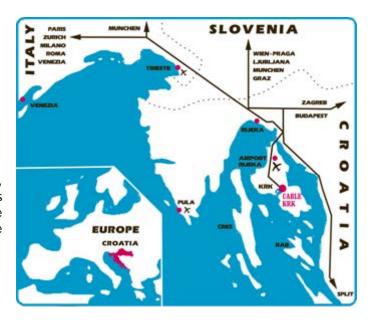

#### Cable Krk

Prvo more na Dunatu Kornic bb 51500 Krk - Croatia

Tel: +385 91 262 73 02

E-mail: contact@wakeboarder.hr Web site: www.wakeboarder.hr GPS: 45° 2'15.0"N, 14°37' 0.0"E

Cable Krk is located on the Northern Adriatic coast, on the island Krk, about 60 km from Croatia's biggest port, Rijeka. The island is connected to the mainland by a bridge. Once you reached the bridge follow the main road for 28 km and there we are.

### Route planning

If you're coming from Slovenia:

When you reach Croatia, follow the direction Zagreb-Split. It'll lead you around the city of Rijeka. Then follow the directions Crikvenica, Otok Krk.

If you're coming from Zagreb, take the exit Crikvenica, Otok Krk and follow the direction Otok Krk.

#### Nearest airport

Rijeka - located at island Krk (25 km) <u>www.rijeka-airport.hr</u> http://rijeka-airport.hr/doc/ARRIVALS-2018.pdf http://rijeka-airport.hr/doc/DEPARTURES-2018.pdf

#### Other international airports in the area

Zagreb (CRO) Pleso (175 km) Ljubljana (SLO) Brnik (195 km) Trieste (ITA) Ronchi dei Legionari (165 km) Venice (ITA) Treviso (280 km) Venice (ITA) Marco Polo (280 km)