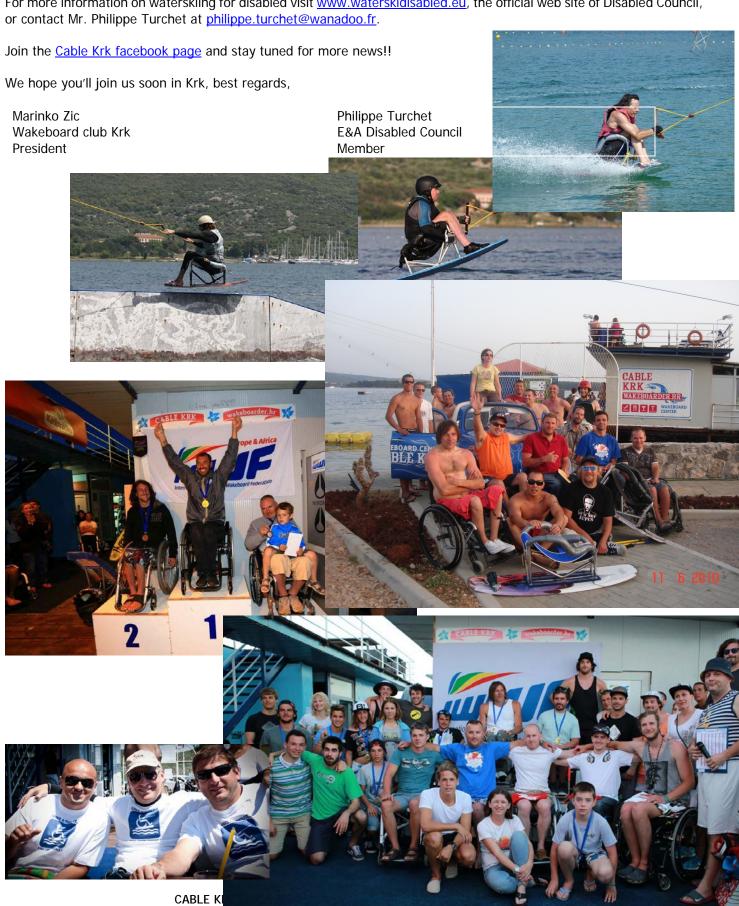

Dear skiers & riders,

This is the 14th time for Cable Krk to organize a camp and competition for disabled. Seven years ago we decided to make this event bigger and organize it together with a wakeboard competition. It proved to be a good formula for a fun and dynamic event, which aims to present waterskiing and wakeboarding to Croatian public as a perfect summer recreation for able-bodied and disabled alike.

The entire facility is wheelchair accessible as also a plenty apartments and hotels in the area. If you're flying to Krk, apart from providing transportation from the airport, we'll also be at your service during the entire week for shuttles from cable to hotels and apartments.

The concept of camp is to gather both absolute beginners and advanced riders to train together one week with experienced instructors. In conclusion, on Saturday everyone will have a chance to compete at Krk Handi Wake event. So far we always had a great time. Join us and find out why!